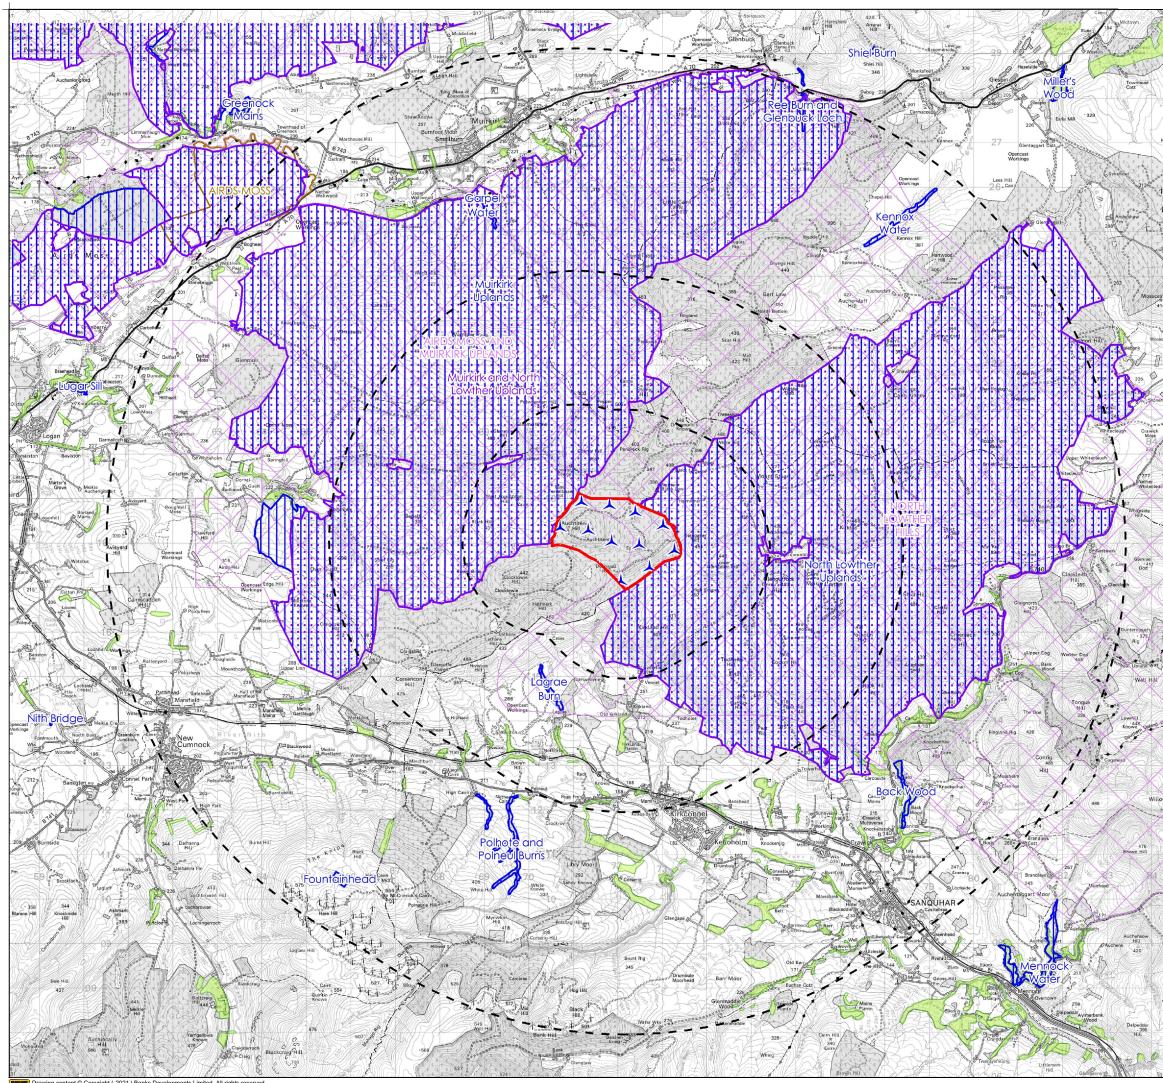

| (Ta)                                                                                                                                                                                                                                                                                                                                                                                                                                                                                                                                                                                                                                                                                                                                                                                                                                                                                                                                                                                                                                                                                                                                                                                                                                                                                                                                                                                                                                                                                                                                                                                                                                                                                                                                                                                                                                                                                                                                                                                                                                                                                                                           | Key                                                                        |                                             |                  |                               |           |       |                           |         |  |
|--------------------------------------------------------------------------------------------------------------------------------------------------------------------------------------------------------------------------------------------------------------------------------------------------------------------------------------------------------------------------------------------------------------------------------------------------------------------------------------------------------------------------------------------------------------------------------------------------------------------------------------------------------------------------------------------------------------------------------------------------------------------------------------------------------------------------------------------------------------------------------------------------------------------------------------------------------------------------------------------------------------------------------------------------------------------------------------------------------------------------------------------------------------------------------------------------------------------------------------------------------------------------------------------------------------------------------------------------------------------------------------------------------------------------------------------------------------------------------------------------------------------------------------------------------------------------------------------------------------------------------------------------------------------------------------------------------------------------------------------------------------------------------------------------------------------------------------------------------------------------------------------------------------------------------------------------------------------------------------------------------------------------------------------------------------------------------------------------------------------------------|----------------------------------------------------------------------------|---------------------------------------------|------------------|-------------------------------|-----------|-------|---------------------------|---------|--|
| Pagie<br>388                                                                                                                                                                                                                                                                                                                                                                                                                                                                                                                                                                                                                                                                                                                                                                                                                                                                                                                                                                                                                                                                                                                                                                                                                                                                                                                                                                                                                                                                                                                                                                                                                                                                                                                                                                                                                                                                                                                                                                                                                                                                                                                   | Proposed turbines                                                          |                                             |                  |                               |           |       |                           |         |  |
|                                                                                                                                                                                                                                                                                                                                                                                                                                                                                                                                                                                                                                                                                                                                                                                                                                                                                                                                                                                                                                                                                                                                                                                                                                                                                                                                                                                                                                                                                                                                                                                                                                                                                                                                                                                                                                                                                                                                                                                                                                                                                                                                | Site boundary                                                              |                                             |                  |                               |           |       |                           |         |  |
| Auch<br>Low Moss                                                                                                                                                                                                                                                                                                                                                                                                                                                                                                                                                                                                                                                                                                                                                                                                                                                                                                                                                                                                                                                                                                                                                                                                                                                                                                                                                                                                                                                                                                                                                                                                                                                                                                                                                                                                                                                                                                                                                                                                                                                                                                               | 2, 5 and 10km buffers                                                      |                                             |                  |                               |           |       |                           |         |  |
| 322<br>T = 4 y = 1                                                                                                                                                                                                                                                                                                                                                                                                                                                                                                                                                                                                                                                                                                                                                                                                                                                                                                                                                                                                                                                                                                                                                                                                                                                                                                                                                                                                                                                                                                                                                                                                                                                                                                                                                                                                                                                                                                                                                                                                                                                                                                             | Special Protection Area                                                    |                                             |                  |                               |           |       |                           |         |  |
| Mildol                                                                                                                                                                                                                                                                                                                                                                                                                                                                                                                                                                                                                                                                                                                                                                                                                                                                                                                                                                                                                                                                                                                                                                                                                                                                                                                                                                                                                                                                                                                                                                                                                                                                                                                                                                                                                                                                                                                                                                                                                                                                                                                         | Site of Special Scientific Interest                                        |                                             |                  |                               |           |       |                           |         |  |
| T an 352<br>Kames                                                                                                                                                                                                                                                                                                                                                                                                                                                                                                                                                                                                                                                                                                                                                                                                                                                                                                                                                                                                                                                                                                                                                                                                                                                                                                                                                                                                                                                                                                                                                                                                                                                                                                                                                                                                                                                                                                                                                                                                                                                                                                              |                                                                            | RSP                                         | B Res            | erve                          |           |       |                           |         |  |
| 348                                                                                                                                                                                                                                                                                                                                                                                                                                                                                                                                                                                                                                                                                                                                                                                                                                                                                                                                                                                                                                                                                                                                                                                                                                                                                                                                                                                                                                                                                                                                                                                                                                                                                                                                                                                                                                                                                                                                                                                                                                                                                                                            | RSPB Important Bird Areas                                                  |                                             |                  |                               |           |       |                           |         |  |
| le Hill<br>Carri                                                                                                                                                                                                                                                                                                                                                                                                                                                                                                                                                                                                                                                                                                                                                                                                                                                                                                                                                                                                                                                                                                                                                                                                                                                                                                                                                                                                                                                                                                                                                                                                                                                                                                                                                                                                                                                                                                                                                                                                                                                                                                               |                                                                            | Anci                                        | ent W            | oodland                       | l Inver   | ntory |                           |         |  |
| aste Mossbar                                                                                                                                                                                                                                                                                                                                                                                                                                                                                                                                                                                                                                                                                                                                                                                                                                                                                                                                                                                                                                                                                                                                                                                                                                                                                                                                                                                                                                                                                                                                                                                                                                                                                                                                                                                                                                                                                                                                                                                                                                                                                                                   | 5                                                                          |                                             |                  |                               |           |       |                           |         |  |
| Nether                                                                                                                                                                                                                                                                                                                                                                                                                                                                                                                                                                                                                                                                                                                                                                                                                                                                                                                                                                                                                                                                                                                                                                                                                                                                                                                                                                                                                                                                                                                                                                                                                                                                                                                                                                                                                                                                                                                                                                                                                                                                                                                         | H                                                                          |                                             |                  |                               |           |       |                           |         |  |
| 100 - 10 - 100 - 100 - 100 - 100 - 100 - 100 - 100 - 100 - 100 - 100 - 100 - 100 - 100 - 100 - 100 - 100 - 100 - 100 - 100 - 100 - 100 - 100 - 100 - 100 - 100 - 100 - 100 - 100 - 100 - 100 - 100 - 100 - 100 - 100 - 100 - 100 - 100 - 100 - 100 - 100 - 100 - 100 - 100 - 100 - 100 - 100 - 100 - 100 - 100 - 100 - 100 - 100 - 100 - 100 - 100 - 100 - 100 - 100 - 100 - 100 - 100 - 100 - 100 - 100 - 100 - 100 - 100 - 100 - 100 - 100 - 100 - 100 - 100 - 100 - 100 - 100 - 100 - 100 - 100 - 100 - 100 - 100 - 100 - 100 - 100 - 100 - 100 - 100 - 100 - 100 - 100 - 100 - 100 - 100 - 100 - 100 - 100 - 100 - 100 - 100 - 100 - 100 - 100 - 100 - 100 - 100 - 100 - 100 - 100 - 100 - 100 - 100 - 100 - 100 - 100 - 100 - 100 - 100 - 100 - 100 - 100 - 100 - 100 - 100 - 100 - 100 - 100 - 100 - 100 - 100 - 100 - 100 - 100 - 100 - 100 - 100 - 100 - 100 - 100 - 100 - 100 - 100 - 100 - 100 - 100 - 100 - 100 - 100 - 100 - 100 - 100 - 100 - 100 - 100 - 100 - 100 - 100 - 100 - 100 - 100 - 100 - 100 - 100 - 100 - 100 - 100 - 100 - 100 - 100 - 100 - 100 - 100 - 100 - 100 - 100 - 100 - 100 - 100 - 100 - 100 - 100 - 100 - 100 - 100 - 100 - 100 - 100 - 100 - 100 - 100 - 100 - 100 - 100 - 100 - 100 - 100 - 100 - 100 - 100 - 100 - 100 - 100 - 100 - 100 - 100 - 100 - 100 - 100 - 100 - 100 - 100 - 100 - 100 - 100 - 100 - 100 - 100 - 100 - 100 - 100 - 100 - 100 - 100 - 100 - 100 - 100 - 100 - 100 - 100 - 100 - 100 - 100 - 100 - 100 - 100 - 100 - 100 - 100 - 100 - 100 - 100 - 100 - 100 - 100 - 100 - 100 - 100 - 100 - 100 - 100 - 100 - 100 - 100 - 100 - 100 - 100 - 100 - 100 - 100 - 100 - 100 - 100 - 100 - 100 - 100 - 100 - 100 - 100 - 100 - 100 - 100 - 100 - 100 - 100 - 100 - 100 - 100 - 100 - 100 - 100 - 100 - 100 - 100 - 100 - 100 - 100 - 100 - 100 - 100 - 100 - 100 - 100 - 100 - 100 - 100 - 100 - 100 - 100 - 100 - 100 - 100 - 100 - 100 - 100 - 100 - 100 - 100 - 100 - 100 - 100 - 100 - 100 - 100 - 100 - 100 - 100 - 100 - 100 - 100 - 100 - 100 - 100 - 100 - 100 - 100 - 100 - 100 - 100 - 100 - 100 - 100 - 100 - 100 - 100 - 100 - 100 - 100 - 100 - 100 - 1 |                                                                            |                                             |                  |                               |           |       |                           |         |  |
| White                                                                                                                                                                                                                                                                                                                                                                                                                                                                                                                                                                                                                                                                                                                                                                                                                                                                                                                                                                                                                                                                                                                                                                                                                                                                                                                                                                                                                                                                                                                                                                                                                                                                                                                                                                                                                                                                                                                                                                                                                                                                                                                          |                                                                            |                                             |                  |                               |           |       |                           |         |  |
| Windy<br>Dod<br>424                                                                                                                                                                                                                                                                                                                                                                                                                                                                                                                                                                                                                                                                                                                                                                                                                                                                                                                                                                                                                                                                                                                                                                                                                                                                                                                                                                                                                                                                                                                                                                                                                                                                                                                                                                                                                                                                                                                                                                                                                                                                                                            |                                                                            |                                             |                  |                               |           |       |                           |         |  |
|                                                                                                                                                                                                                                                                                                                                                                                                                                                                                                                                                                                                                                                                                                                                                                                                                                                                                                                                                                                                                                                                                                                                                                                                                                                                                                                                                                                                                                                                                                                                                                                                                                                                                                                                                                                                                                                                                                                                                                                                                                                                                                                                |                                                                            |                                             |                  |                               |           |       |                           |         |  |
| siough<br>Hill 433                                                                                                                                                                                                                                                                                                                                                                                                                                                                                                                                                                                                                                                                                                                                                                                                                                                                                                                                                                                                                                                                                                                                                                                                                                                                                                                                                                                                                                                                                                                                                                                                                                                                                                                                                                                                                                                                                                                                                                                                                                                                                                             |                                                                            |                                             |                  |                               |           |       |                           |         |  |
| Rei                                                                                                                                                                                                                                                                                                                                                                                                                                                                                                                                                                                                                                                                                                                                                                                                                                                                                                                                                                                                                                                                                                                                                                                                                                                                                                                                                                                                                                                                                                                                                                                                                                                                                                                                                                                                                                                                                                                                                                                                                                                                                                                            |                                                                            |                                             |                  |                               |           |       |                           |         |  |
| X                                                                                                                                                                                                                                                                                                                                                                                                                                                                                                                                                                                                                                                                                                                                                                                                                                                                                                                                                                                                                                                                                                                                                                                                                                                                                                                                                                                                                                                                                                                                                                                                                                                                                                                                                                                                                                                                                                                                                                                                                                                                                                                              | Notes:                                                                     |                                             |                  |                               |           |       |                           |         |  |
| tergleuch 299                                                                                                                                                                                                                                                                                                                                                                                                                                                                                                                                                                                                                                                                                                                                                                                                                                                                                                                                                                                                                                                                                                                                                                                                                                                                                                                                                                                                                                                                                                                                                                                                                                                                                                                                                                                                                                                                                                                                                                                                                                                                                                                  |                                                                            |                                             |                  |                               |           |       |                           |         |  |
|                                                                                                                                                                                                                                                                                                                                                                                                                                                                                                                                                                                                                                                                                                                                                                                                                                                                                                                                                                                                                                                                                                                                                                                                                                                                                                                                                                                                                                                                                                                                                                                                                                                                                                                                                                                                                                                                                                                                                                                                                                                                                                                                |                                                                            |                                             |                  |                               |           |       |                           |         |  |
| Biglengeber<br>515 ·<br>Hill                                                                                                                                                                                                                                                                                                                                                                                                                                                                                                                                                                                                                                                                                                                                                                                                                                                                                                                                                                                                                                                                                                                                                                                                                                                                                                                                                                                                                                                                                                                                                                                                                                                                                                                                                                                                                                                                                                                                                                                                                                                                                                   | Revision                                                                   | Des                                         | scription:       |                               |           | Drn:  | Chkd:                     | Date:   |  |
| Sh                                                                                                                                                                                                                                                                                                                                                                                                                                                                                                                                                                                                                                                                                                                                                                                                                                                                                                                                                                                                                                                                                                                                                                                                                                                                                                                                                                                                                                                                                                                                                                                                                                                                                                                                                                                                                                                                                                                                                                                                                                                                                                                             |                                                                            | Scale:<br><sup>0m</sup>                     | 200m             |                               | 600m      | _     | 900m                      |         |  |
|                                                                                                                                                                                                                                                                                                                                                                                                                                                                                                                                                                                                                                                                                                                                                                                                                                                                                                                                                                                                                                                                                                                                                                                                                                                                                                                                                                                                                                                                                                                                                                                                                                                                                                                                                                                                                                                                                                                                                                                                                                                                                                                                | U                                                                          |                                             |                  | 400m                          |           | 800m  |                           | 1000m   |  |
| vgrain<br>· 515<br>ill                                                                                                                                                                                                                                                                                                                                                                                                                                                                                                                                                                                                                                                                                                                                                                                                                                                                                                                                                                                                                                                                                                                                                                                                                                                                                                                                                                                                                                                                                                                                                                                                                                                                                                                                                                                                                                                                                                                                                                                                                                                                                                         | Source inf<br>Pegasus E<br>Drawing Nu<br>Title - Figu                      | nvironmei<br>Imber - 1                      | ntal<br>2906_OR_ | 018a<br>Designations          |           |       |                           |         |  |
| Wother                                                                                                                                                                                                                                                                                                                                                                                                                                                                                                                                                                                                                                                                                                                                                                                                                                                                                                                                                                                                                                                                                                                                                                                                                                                                                                                                                                                                                                                                                                                                                                                                                                                                                                                                                                                                                                                                                                                                                                                                                                                                                                                         | Drawn:Kl                                                                   |                                             | Orig': A         | -                             | Checke    | d: AT | App': 2                   | 9.01.21 |  |
| Wether<br>Hill<br>495<br>Mennoux Pass<br>Sattle                                                                                                                                                                                                                                                                                                                                                                                                                                                                                                                                                                                                                                                                                                                                                                                                                                                                                                                                                                                                                                                                                                                                                                                                                                                                                                                                                                                                                                                                                                                                                                                                                                                                                                                                                                                                                                                                                                                                                                                                                                                                                | © Crown copyright and database rights ( 2021 ). Ordnance Survey 0100031673 |                                             |                  |                               |           |       |                           | 031673  |  |
| 408<br>Meikle Snout                                                                                                                                                                                                                                                                                                                                                                                                                                                                                                                                                                                                                                                                                                                                                                                                                                                                                                                                                                                                                                                                                                                                                                                                                                                                                                                                                                                                                                                                                                                                                                                                                                                                                                                                                                                                                                                                                                                                                                                                                                                                                                            |                                                                            | Scoping Report January 2021<br>Drawing SR09 |                  |                               |           |       |                           |         |  |
| 370                                                                                                                                                                                                                                                                                                                                                                                                                                                                                                                                                                                                                                                                                                                                                                                                                                                                                                                                                                                                                                                                                                                                                                                                                                                                                                                                                                                                                                                                                                                                                                                                                                                                                                                                                                                                                                                                                                                                                                                                                                                                                                                            | Project:<br>LE                                                             | Project:<br>LETHANS WIND FARM EXTENSION     |                  |                               |           |       |                           |         |  |
| Cock Hill.                                                                                                                                                                                                                                                                                                                                                                                                                                                                                                                                                                                                                                                                                                                                                                                                                                                                                                                                                                                                                                                                                                                                                                                                                                                                                                                                                                                                                                                                                                                                                                                                                                                                                                                                                                                                                                                                                                                                                                                                                                                                                                                     | Title:<br>Ornithological And Ecological Designations                       |                                             |                  |                               |           |       |                           |         |  |
| ell Hill                                                                                                                                                                                                                                                                                                                                                                                                                                                                                                                                                                                                                                                                                                                                                                                                                                                                                                                                                                                                                                                                                                                                                                                                                                                                                                                                                                                                                                                                                                                                                                                                                                                                                                                                                                                                                                                                                                                                                                                                                                                                                                                       | Scale: Ref: Sheet:   85,000@A3 HJB / 815 / 31 1/1                          |                                             |                  |                               |           |       |                           |         |  |
| Cairn<br>*<br>44                                                                                                                                                                                                                                                                                                                                                                                                                                                                                                                                                                                                                                                                                                                                                                                                                                                                                                                                                                                                                                                                                                                                                                                                                                                                                                                                                                                                                                                                                                                                                                                                                                                                                                                                                                                                                                                                                                                                                                                                                                                                                                               | <b>BA</b>                                                                  |                                             |                  | <b>ene</b><br>1th can         |           | ble   | 25                        |         |  |
| 12 A                                                                                                                                                                                                                                                                                                                                                                                                                                                                                                                                                                                                                                                                                                                                                                                                                                                                                                                                                                                                                                                                                                                                                                                                                                                                                                                                                                                                                                                                                                                                                                                                                                                                                                                                                                                                                                                                                                                                                                                                                                                                                                                           |                                                                            | Block C                                     | , Brandon (      | Gate, Leechle<br>: 01698 4774 | e Road, H |       | anarkshire.<br>w.banksgro |         |  |